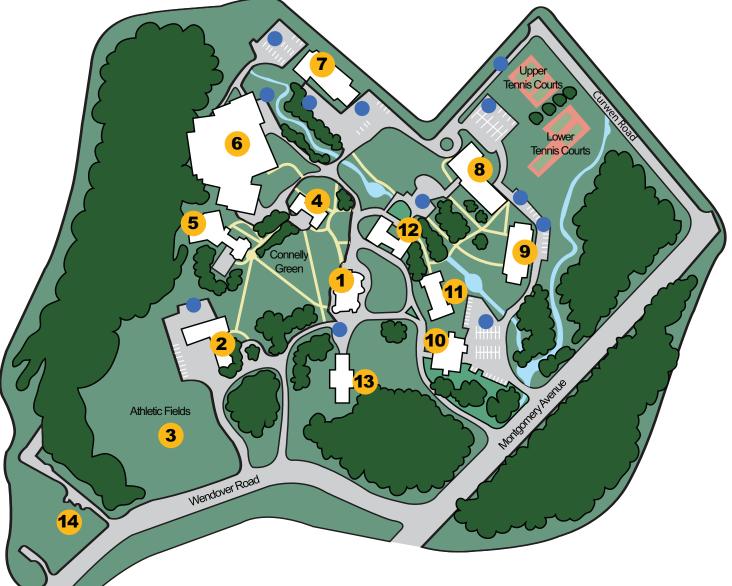

## ROSEMONT COLLEGE Campus Map

## **Map Legend**

- Parking
- **1** Main Building
- 2 Kaul Hall
- **3** Athletic Fields
- **4** Connelly Hall
- **5** Kistler Memorial Library
- **6** Sharon Hirsh Community Center
- **7** Alumnae Hall

- 8 McShain/Brown Science Building Rottwit Theater
- 9 Heffernan Hall
- **10** Lawrence Hall
- **11** Good Counsel Hall
- **12** Mayfield Hall
- **13** Immaculate Conception Chapel
- **14** Gracemere